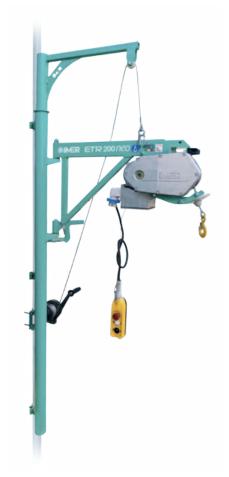

## Installation on scaffold attachment

## Installation on internal prop

The ARGO lifting kit for hoists is the IMER solution for installing the hoist on scaffold attachment or internal prop.

With ARGO the operation can be carried out easily and in complete safety by a single person (for example when it is necessary to fix the hoist to scaffolding at height).

The kit is suitable for all NEO range hoists and previous models without an attachment point, and also for previous versions of internal prop without holes.