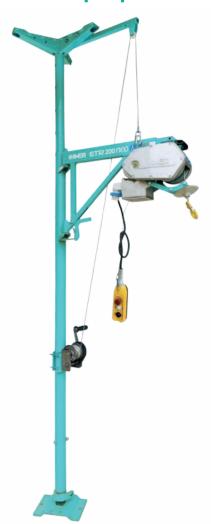

## Installation on scaffold attachment

## Installation on internal prop

The ARGO lifting kit for hoists is the IMER solution for installing the hoist on scaffold attachment or internal prop.

With ARGO the operation can be carried out easily and in complete safety by a single person (for example when it is necessary to fix the hoist to scaffolding at height).

The kit is suitable for all NEO range hoists and previous models without an attachment point, and also for previous versions of internal prop without holes.