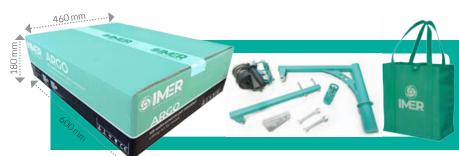

Install your hoist easily and safely with the Argo kit!

## Kit composition:

- Hoist swivelling extension for scaffold attachment
- 1 Hoist swivelling extension for internal prop
- 1 Attachment point for hoists previous to the NEO range
  1 Drilling template for previous version of internal prop
  2 Double ended wrenches 13x17

- 1 Waterproof polyester bag for kit carrying

Tot. weight: 15 kg