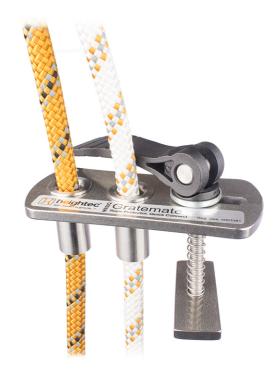

#### Features:

- Provides protection for 2 ropes in separate apertures (13mm max)
- Stainless steel construction
- Fits a wide range of grating sizes
- Rapid fitting without tools

Separate rope apertures to reduce the risk of rope damage from rope on rope contact.

Stainless steel construction for durability and corrosion resistance.

2 separate rope tubes spaced apart with maximum outer diameter of 24mm allow the Gratemate to fit in to a wide range of grating sizes.

Cam lever gives quick and secure fitting without the need for tools or other equipment.

Option:

MR63 - Lightweight composite version

Registered Design 5003381