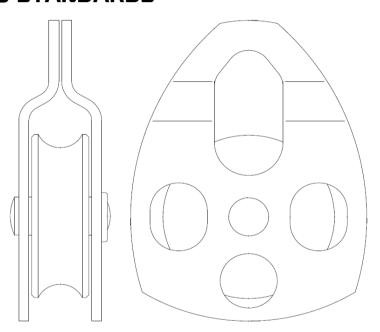

## BEVICE 820.000 EXTRA ROLL ACCORDING TO STANDARDS

EN 12278:2007

Certified by the Notified Body:

English

Type

Commercial name

820.000

**EXTRA ROLL** 

subject to the declaration complies with Regulation (EU) 2016/425 and with European Union harmonisation standards:

EN 12278:2007

The notified body

n° 2008 - DOLOMITICERT s.c.ar.l. - Villanova 7, 32013 Longarone (BL), Italy