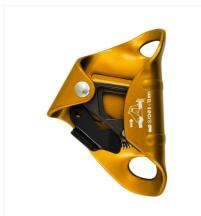

## **CHEST ROPE CLAMP**

Chest rope clamp specifically conceived for climbing, caving, rescue, work on height, canyoning. All the components are part of the latest generation of Kong blockers. Excellent ability to block out particularly on muddy and icy ropes thanks to the holes on the cam. The new material and a special chemical and thermal process give to the cam, in addition to black color, a much higher surface hardness. The result is a great wear resistance and a reduction of the fragility that usually penalizes steels by quenching to low temperatures. New opening lever, ergonomic, easy to handle and protected from shocks and from the risk of accidental opening.

Fitted with anti-overturning system of the cam. Quality product, made in Italy!