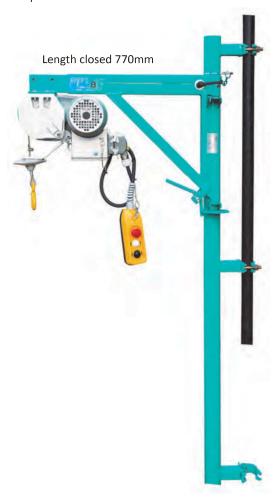

IMER Hoist with telescopic frame-capacity 200 kg

## **Applications**

The low noise level allows working without causing noise harmful to the operator's health and bothersome to others.

110V/50HZ 230V/50HZ

MOTOR AVAILABLE

√ TR 225 N

|                                         |       | TR 225N           |
|-----------------------------------------|-------|-------------------|
| Maximum capacity                        | kg    | 200               |
| Av. full load lifting speed min/max     | m/min | 19                |
| Max. working height                     | m     | 30                |
| Ø wire rope                             | mm    | 5                 |
| Rope length                             | m     | 30                |
| Motor power rate 230V/50Hz<br>110V/50Hz | kW    | 0.75              |
| Motor speed                             | rpm   | 1360/1380         |
| Running current                         | А     | 14/7.2            |
| Machine weight                          | kg    | 44/46             |
| SPL in operator's position              | dB(A) | <70               |
| Dimensions w/l closed (open) /h         | mm    | 330/770(1170)/520 |
| Packing dimensions w/l/h                | mm    | 350/820/500       |