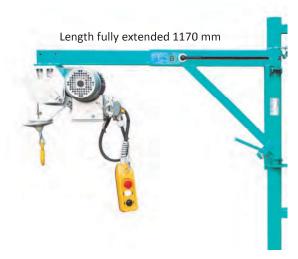

IMER Hoist with telescopic frame-capacity 200 kg

- ✓ Self-braking motor with magnetic device
- ✓ Bracket can be extended up to 1120mm