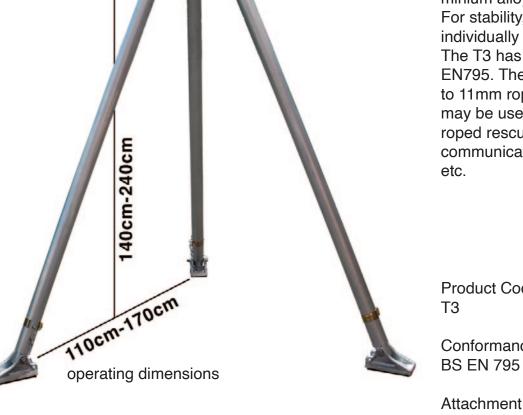

For stability, the tripod legs may be individually adjusted.

The T3 has 6 anchor points tested to EN795. The 3 overhead pulleys hold up to 11mm rope. The extra anchor points may be used with pulleys for a double roped rescuer, back-up system, airlines, communication lines, medical kits, tools etc.

Product Code: T3

Conformance: BS EN 795 TYPE B

Attachment Points: 3 Overhead Pulleys 3 Fixed Eyebolts

Safe Working Load: 250KG (6:1 safety ratio)

Weight: 19.4kg

Service Interval: 12 months

153cm.

Abtech Safety Ltd, Units 1&2 Parkway Business Centre, Sixth Avenue, Deeside Industrial Estate, CH5 2LE, UK Tel: +44 (0)1244 837 050 Fax: +44 (0)1244 837 051 sales@abtechsafety.com www.abtechsafety.com