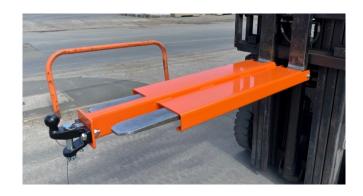

## **Fork Mounted Push Hitch**

Model - IFMPH-1

## **Description**

The **Fork Mounted Push Hitch** is specifically designed for the movement and positioning of trailers within your yard or facility without the need of ATV, further utilizing your forklift. The Push Hitch has heel pin retention for safe attachment to the forklift truck. Coupling is via either a 50mm Ball Hitch or Pin.

## **Standard Features:**

- Maximum Fork section 150 x 50
- Supplied with both 50mm Ball Hitch and Pin options
- Zinc Plated Heel Pins for Safe attachment to forklift
- Painted Orange for Visibility