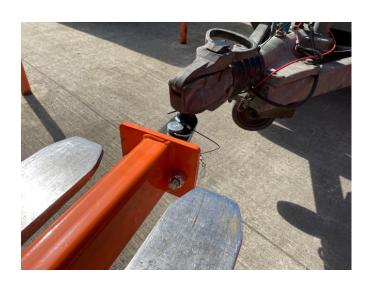

## **Description**

The **Fork Mounted Push Hitch** is specifically designed for the movement and positioning of trailers within your yard or facility without the need of ATV, further utilizing your forklift. The Push Hitch has heel pin retention for safe attachment to the forklift truck. Coupling is via either a 50mm Ball Hitch or Pin.

## **Standard Features:**

- Maximum Fork section 150 x 50
- Supplied with both 50mm Ball Hitch and Pin options
- Zinc Plated Heel Pins for Safe attachment to forklift
- Painted Orange for Visibility