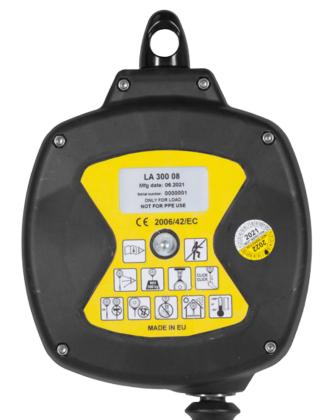

## **PARAMETERS**

| Available lengths:     | 6/8/10 m                                                            |
|------------------------|---------------------------------------------------------------------|
| Weight:                | from 3,95 kg                                                        |
| Dimensions:            | 260 x 200 x 97 mm                                                   |
| Diameter of the cable: | ø 5 mm (galvanized steel)                                           |
| Material:              | composite housing, reinforced with glass fibre,<br>galvanized steel |