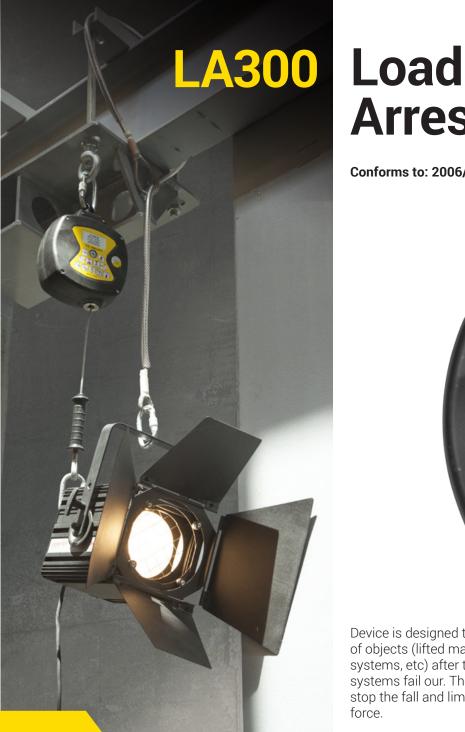

Arrester

Conforms to: 2006/42/CE

Device is designed to arrest a fall of objects (lifted materials, light systems, etc) after the primary systems fail our. The device will stop the fall and limit the impact force.

## Load Arrester max 300 kg

- √ swiwel
- ✓ rugged housing composite
- √ comfortable handle

## **PARAMETERS**

| Available lengths:     | 6/8/10 m                                                            |
|------------------------|---------------------------------------------------------------------|
| Weight:                | from 3,95 kg                                                        |
| Dimensions:            | 260 x 200 x 97 mm                                                   |
| Diameter of the cable: | ø 5 mm (galvanized steel)                                           |
| Material:              | composite housing, reinforced with glass fibre,<br>galvanized steel |