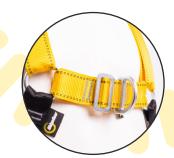

## The RGH4 combines the basic fall arrest harness with a comfortable work positioning belt in one unit.

Fitted with a rear D and two side rings mounted to the belt. This comfortable harness is designed for operatives who spend a lot of time working at height and in exposed areas. The RGH4 is a 'multitask' harness and will allow operatives to access almost any area in safety using a combination of the RIDGEGEAR products available.

#### Features:

Fully adjustable

Rip stitch indicators

Front & rear attachment point

Comfort back pad support

Detachable work positioning belt

🤳 +44 (0)1538 392 610

 RIDGEGEAR Limited Nelson Street, Leek Staffordshire, ST13 6BB, UK