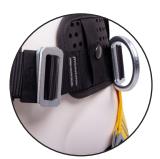

## The RGH4 combines the basic fall arrest harness with a comfortable work positioning belt in one unit.

Fitted with a rear D and two side rings mounted to the belt. This comfortable harness is designed for operatives who spend a lot of time working at height and in exposed areas. The RGH4 is a 'multitask' harness and will allow operatives to access almost any area in safety using a combination of the RIDGEGEAR products available.

#### Features:

Fully adjustable

Rip stitch indicators

Front & rear attachment point

Comfort back pad support

Detachable work positioning belt

🤳 +44 (0)1538 392 610

 RIDGEGEAR Limited Nelson Street, Leek Staffordshire, ST13 6BB, UK