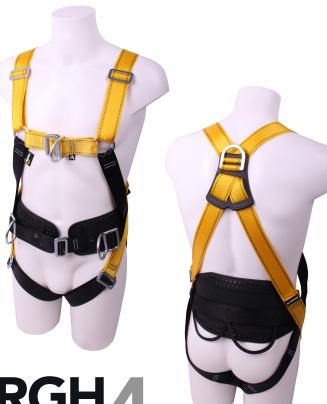

# PRODUCT DATA SHEET

Product ID: RGH4

**Product Name:** 

Front, Rear & Side D Safety Harness

## The RGH4 combines the basic fall arrest harness with a comfortable work positioning belt in one unit.

Fitted with a rear D and two side rings mounted to the belt. This comfortable harness is designed for operatives who spend a lot of time working at height and in exposed areas. The RGH4 is a 'multitask' harness and will allow operatives to access almost any area in safety using a combination of the RIDGEGEAR products available.

#### Features:

Fully adjustable

Rip stitch indicators

Front & rear attachment point

Comfort back pad support

Detachable work positioning belt

🤳 +44 (0)1538 392 610

 RIDGEGEAR Limited Nelson Street, Leek Staffordshire, ST13 6BB, UK