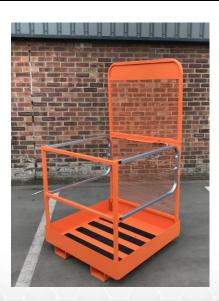

## Folding Access Platform

Model - IAP-Folding

## **Description**

The **Folding Access Platforms** is an effective Forklift Attachment for undertaking inspections and when transportation and storage space are at a premium. The Platform can be assembled and after use folded in a matter of minutes with the reassurance that it has been manufactured in accordance with HSE document PM28 4th Edition.

## **Standard Features**

- Entire Attachment Hinges into Floor Base
- Internal Handrail
- Safety Harness Point
- Self-draining non-slip floor
- Zinc plated heel pins for safe attachment to truck
- Maximum fork section 150 x 50 mm at 525 centres
- Painted bright orange for safety