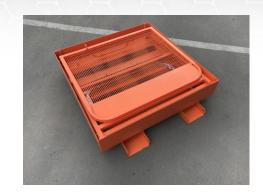

## Folding Access Platform

Model - IAP-Folding

| Model       | Personal     | No. of  | Platform Base Size | Capacity | Weight | C of G | LLC  |
|-------------|--------------|---------|--------------------|----------|--------|--------|------|
|             | Access       | Persons | L x W x H (mm)     | (kg)     | (kg)   | (mm)   | (mm) |
| IAP-Folding | Through Bars | 1       | 1000 x 1000 x 1905 | 250      | 95     | 525    | N/A  |

## **Standard Features**

- Entire Attachment Hinges into Floor Base
- Internal Handrail
- Safety Harness Point
- Self-draining non-slip floor
- Zinc plated heel pins for safe attachment to truck
- Maximum fork section 150 x 50 mm at 525 centres
- Painted bright orange for safety