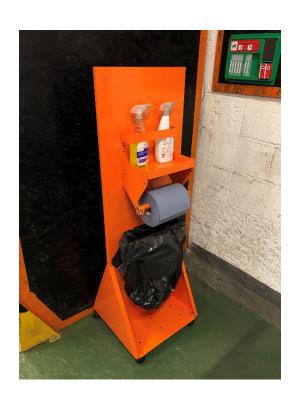

# **Mobile Sanitation Station**

Model - IMSS

# **Description**

Protect your employees, visitors, contractors with the **Sanitation Station**. All your cleaning products, wiping roll and waste bin/bag on one station for the cleaning down of workstations, machinery, supermarket trollies, tools, petrol pumps the application is endless.

#### **Standard Features**

- Castors for ease of movement and positioning no lifting
- Easily wipeable
- Simple self-assembly
- Galvanised finished