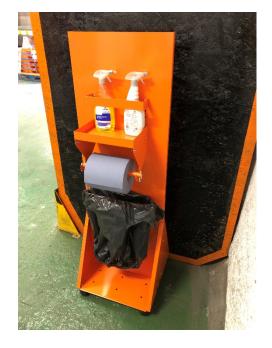

# **Mobile Sanitation Station**

Model - IMSS

# **Description**

Protect your employees, visitors, contractors with the **Sanitation Station**. All your cleaning products, wiping roll and waste bin/bag on one station for the cleaning down of workstations, machinery, supermarket trollies, tools, petrol pumps the application is endless.

#### **Standard Features**

- Castors for ease of movement and positioning no lifting
- Easily wipeable
- Simple self-assembly
- Galvanised finished