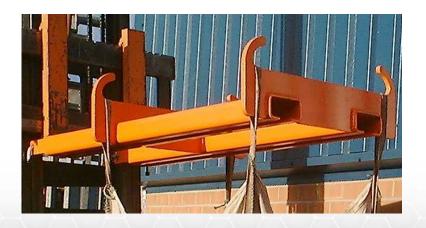

## **Description**

The Fork Mounted Sand Bag Carrier provides a simple and effective method of moving full or partially full sand bags / bulk bags / tonne bags around your site / yard. Due to its extended load centre the potential ripping of the bags on the foot of the mast is eliminated and the built-in fork pockets also provide convenience and efficiency.

## **Standard Features**

- Four smooth profile lifting lugs.
- Zinc Plated Heel Pins for safe
- attachment to truck
- Painted bright orange for safety.