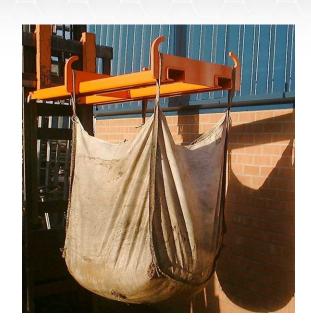

## **Description**

The Fork Mounted Sand Bag Carrier provides a simple and effective method of moving full or partially full sand bags / bulk bags / tonne bags around your site / yard. Due to its extended load centre the potential ripping of the bags on the foot of the mast is eliminated and the built-in fork pockets also provide convenience and efficiency.

| Model  | Capacity (kg) | <b>Load Centre (mm)</b> | Fork Spread (mm) | Max Fork Size (mm) |
|--------|---------------|-------------------------|------------------|--------------------|
| ISBC-1 | 2000          | 885                     | 600              | 125 x 50           |