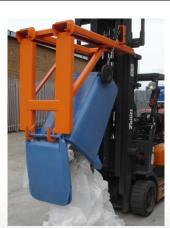

## **Description**

The **Fork Mounted Wheelie Bin Lifter** is designed to safely lift, move and empty 90-240 Litre Wheelie Bins. With this type of waste management becoming more and more popular by the day, this attachment can offer a solution to the associated logistical and time-keeping constraints. The winch is also equipped with a fail safe return mechanical stop to prevent the bin from swinging back once the handle is released.

## **Standard Features**

- Winch complete with mounting bracket and 3mm diameter lifting wire
- Fixed rotating pulley wheel
- Zinc plated heel pins for safe attachment to truck
- Painted bright orange for safety