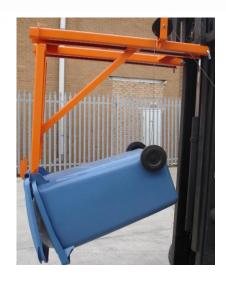

## **Description**

The **Fork Mounted Wheelie Bin Lifter** is designed to safely lift, move and empty 90-240 Litre Wheelie Bins. With this type of waste management becoming more and more popular by the day, this attachment can offer a solution to the associated logistical and time-keeping constraints. The winch is also equipped with a fail safe return mechanical stop to prevent the bin from swinging back once the handle is released.

## **Standard Features**

- Winch complete with mounting bracket and 3mm diameter lifting wire
- Fixed rotating pulley wheel
- Zinc plated heel pins for safe attachment to truck
- Painted bright orange for safety