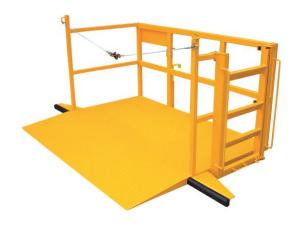

## **Description**

Specifically designed for the safe loading and unloading of roll cages onto and from articulated vehicles.

| Model      | Capacity (kg) | Base Size (mm) | Weight (kg) | C of G (mm) | LLC (mm) |
|------------|---------------|----------------|-------------|-------------|----------|
| LOADLIFTER | 1000          | 1900 X 1500    | 250         | 790         | N/A      |

## **Standard Features**

- Lowerable ladder for safe access for personnel
- Rubber buffered wings to limit entry into rear of vehicle
- Retention rope to minimize cage movement
- Maximum fork section: 100 x 45mm at 540mm centres
- Maximum fork length: 1000mm
- Painted bright orange for safety