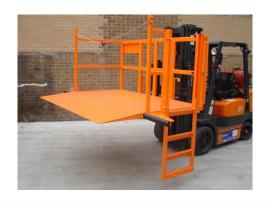

## **Description**

Specifically designed for the safe loading and unloading of roll cages onto and from articulated vehicles.

| Model      | Capacity (kg) | Base Size (mm) | Weight (kg) | C of G (mm) | LLC (mm) |
|------------|---------------|----------------|-------------|-------------|----------|
| LOADLIFTER | 1000          | 1900 X 1500    | 250         | 790         | N/A      |

## **Standard Features**

- Lowerable ladder for safe access for personnel
- Rubber buffered wings to limit entry into rear of vehicle
- Retention rope to minimize cage movement
- Maximum fork section: 100 x 45mm at 540mm centres
- Maximum fork length: 1000mm
- Painted bright orange for safety