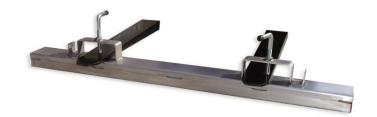

## **Description**

A simple, but effective, method of clearing factory floors, car parks and goods yards of unwanted steel debris that could otherwise present a hazard to pneumatic tyres and operatives alike.

## **Standard Features**

- Facility to hang from the Fork Mounted Sweeper
- Polished stainless-steel finish
- Maximum fork section 150 x 60 mm at 683 mm centres
- Zinc plated twist screws for safe attachment to truck