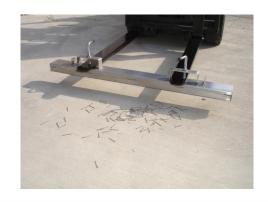

## **Description**

A simple, but effective, method of clearing factory floors, car parks and goods yards of unwanted steel debris that could otherwise present a hazard to pneumatic tyres and operatives alike.

## **Standard Features**

- Facility to hang from the Fork Mounted Sweeper
- Polished stainless-steel finish
- Maximum fork section 150 x 60 mm at 683 mm centres
- Zinc plated twist screws for safe attachment to truck