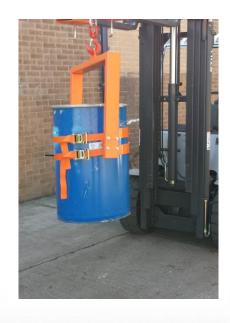

## **Description**

Regardless of access the Crane Slung Drum Tilter allows the safe discharge from steel and plastic drums with minimal ease within any confined space, with the option of crank handle or looped chain for low or high level controlled discharge.

## **Optional Features**

- Plastic drum adaptor
- Fork mounting frame