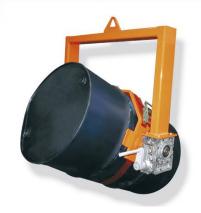

## Crane Slung Drum Tilter

Model - ICTL

## **Description**

Regardless of access the Crane Slung Drum Tilter allows the safe discharge from steel and plastic drums with minimal ease within any confined space, with the option of crank handle or looped chain for low or high level controlled discharge.

## **Standard Features**

- Robust gearbox allowing drum to be locked and held at any angle
- Three point mechanical restraints to prevent drum slippage
- 50mm wide webbing strap with ratchet restraint
- Zinc plated heel pins for safe attachment to truck
- Painted bright orange for safety