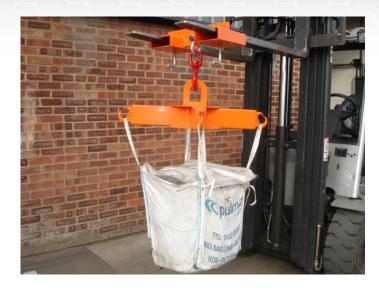

## **Description**

Specifically designed for the safe movement of sacks, Ballast or similar by hooping through all four welded lifting hooks. Due to its single lifting eye, the unit can be fitted to Overhead Crane, HIAB or Forklift via a swivel hook.

## **Standard Features**

- 1000 kg lifting hooks on each arm
- Central lifting eye
- Painted bright yellow for safety