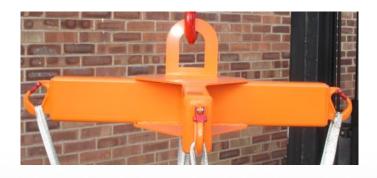

## **Description**

Specifically designed for the safe movement of sacks, Ballast or similar by hooping through all four welded lifting hooks. Due to its single lifting eye, the unit can be fitted to Overhead Crane, HIAB or Forklift via a swivel hook.

## **Standard Features**

- 1000 kg lifting hooks on each arm
- Central lifting eye
- Painted bright yellow for safety