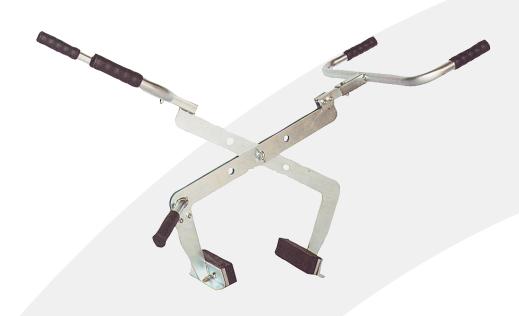

## 1505-UNIVERSAL KERB HANDLE

The 1505 Universal Kerb Handle is designed for use bby two operatives to move various kerb stones thanks to it's large variable jaw width. It's simple design ensures safe and efficient movement of kerb stones from point of load to placement.