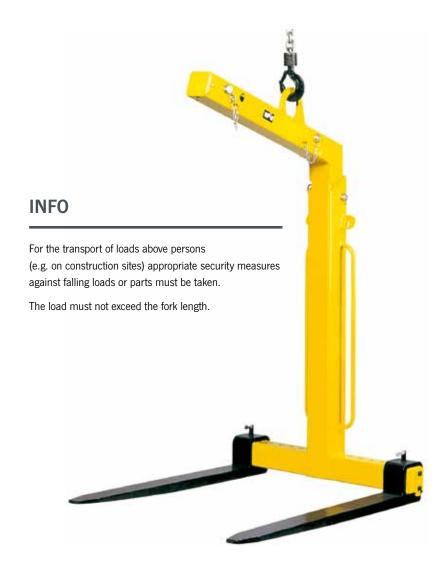

# Crane forks model TKG vhs

## Capacity 200 - 5000 kg

These crane forks are equipped with adjustable tines, height adjustability and an automatic balancing system. Crane forks with automatic balancing\* tend to point their tines upward when being transported. This prevents the load from unintentionally slipping off the tines.

The shackle is movable and runs on a track depending on the load. The automatic balancing engages by a pressurized gas spring once the forks are loaded. The load will always be in the center of gravity of the forks, ensuring a safe transport.

#### **Features**

- All crane forks comply with the latest standards and CE-directives.
- Safety factor 4:1
- Maintenance-free
- · Highly visible safety colour
- For the transport of rings or coils, the fork tines are simply pushed together.
- Easily adjustable tines for all pallet sizes.