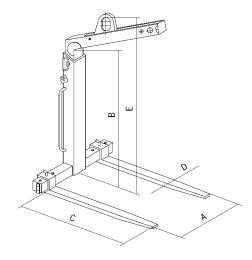

### Dimensions model TKG vhs

| Model                     | TKG 1,0 vhs | TKG 1,5 vhs | TKG 2,0 vhs | TKG 3,0 vhs | TKG 5,0 vhs |
|---------------------------|-------------|-------------|-------------|-------------|-------------|
| Adjustment of tines A, mm | 350 - 900   | 350 - 900   | 400 - 900   | 450 - 900   | 500 - 1000  |
| Usable height B, mm       | 1100 - 1600 | 1300 - 2000 | 1300 - 2000 | 1300 - 2000 | 1300 - 2000 |
| Length of tines C, mm     | 1000        | 1000        | 1000        | 1000        | 1000        |
| Section of tines D, mm    | 100x30      | 100 x 40    | 120 x 40    | 120 x 50    | 150 x 60    |
| Overall height E, mm      | 1420 - 1920 | 1650 - 2350 | 1655 - 2355 | 1720 - 2420 | 1710 - 2410 |