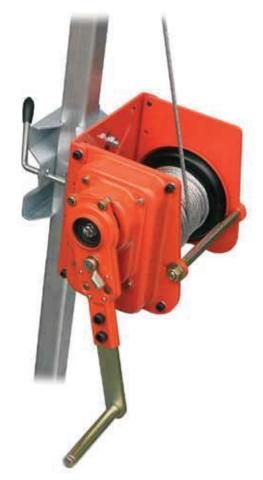

### Winch RUP-503

### Ref. AT 053 EN 1496 Class B

- Rescue lifting device for use with the TM-11 tripod
- Includes 2 karbiners and tripod clamp
- 6,3 mm galvanised cable and a braking system
- Max. cable length 50 m
- · Lifting load capacity 160 kg