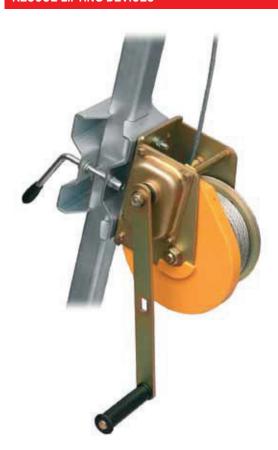

## Winch RUP-502

### Ref. AT 050 EN 1496 Class B

- Rescue lifting device for use with the TM-9 tripod
- 6,3 mm galvanised cable and a braking system
- · Includes 2 karbiners, tripod clamp and the pulley
- Max. cable length 25 m
- · Lifting load capacity 140 kg