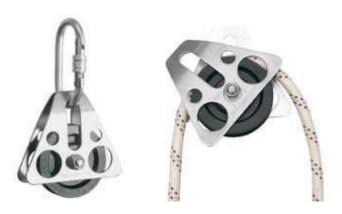

# Pulley PL 101

#### Ref. PL 101

- Very strong pulley made of steel and polycarbonate
- For use with the RUP-502 and RUP-503 winch
- Breaking strength 30 kN
- For use with 6 mm to 12 mm ropes
- · Lifting load capacity 500 kg