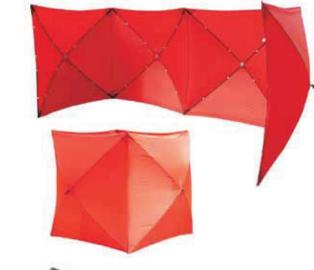

# **Protective screen**

#### Ref. GT 020

- 4-section protective portable screen
- · Easy and quick installation
- Dimensions: 180 cm x 180 cm
- · Weight: 4,7 kg