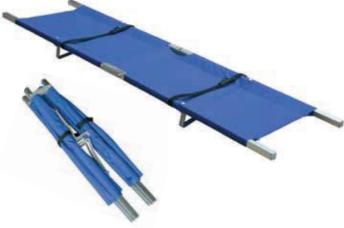

## Stretcher

Ref. DX 017 - steel DX 018 - aluminium

- Aluminium or steel tubular bars fitted with canvas top.
- Steel DX 017 Stretcher (Canvas) (211Lx50W x 12H cms)
- Aluminium DX 018 Stretcher (Canvas) (218Lx50W x 12H cm)
- · Legs fitted with PVC stumps