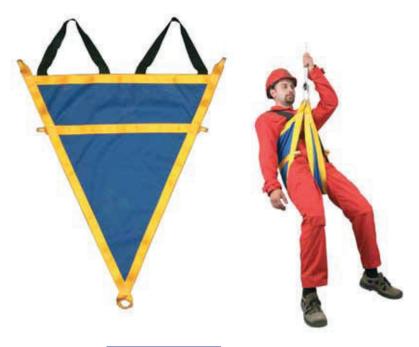

# Rescue triangle

### Ref. DX 301 EN 1498 Class B

- Rescue loops designed for evacuations from a height using elasticated shoulder straps
- For use with a descender or a rescue lifting device
- Easy to put on