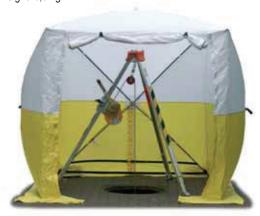

## **Protective tent**

#### Ref. GT 010

- Protective tent designed as a temporary shelter to protect work location against wind rain, snow, etc.
- Easy and quick installation
- Dimensions: 175 cm x 175 cm x 175 cm
- Weight: 6,8 kg