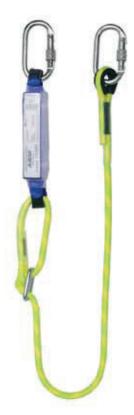

# Energy absorber / adjustable lanyard ABM/LB100

### Ref. BW200/LB100/AZ011/AZ011 EN 355

- Adjustable lanyard integrated with energy absorber
- 12 mm rope
- Steel screw lock karabiner at each end
- 2 metres in length