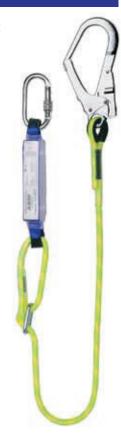

# Energy absorber / Scaffold adjustable lanyard ABM/LB100

#### Ref. BW200/LB100/AZ011/AZ022 EN 355

- Adjustable lanyard integrated with energy absorber
- 12 mm rope
- Large opening scaffold hook at lanyard's end
- · Karabiner at absorber's end
- 1.75 metres in length