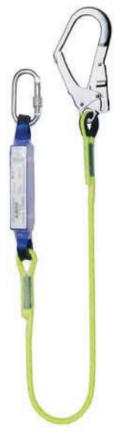

## Energy absorber / scaffold lanyard ABM/LB101

#### Ref. BW200/LB101/AZ011/AZ022 EN 355

- Lanyard integrated with energy absorber
- 10.5 mm rope
- Large opening scaffold hook one end, karabiner the other.
- 1.75 metres in length.