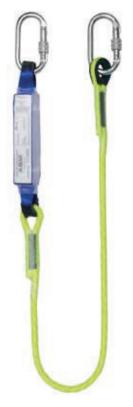

## Energy absorber / lanyard ABM/LB101

### Ref. BW200/LB101/AZ011/AZ011 EN 355

- Lanyard integrated with energy absorber
- 10.5 mm rope
- Fitted with a steel screw lock karabiner at each end
- 2 metres in length